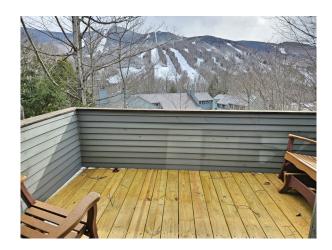

## Rent 12-2 Potash Road at the Village of Loon for the 2024-2025 Winter Season

- Spectacular views of Loon Mountain from the deck and living spaces
- Spacious accommodations with 2 bedrooms, a loft sleeping area, and 2 baths
- Primary bedroom with a king bed, sitting area, and private deck
- Second bedroom with a gueen bed
- Loft sleeping area with a queen bed and a twin bed
- Cozy living spaces with a propane fireplace for warmth and ambiance
- Propane and electric heat for comfort in any weather
- Convenient shuttle service for easy access to the slopes
- Indoor pool access for relaxation and rejuvenation
- Ideal for families or groups of up to 7 guests
- Perfect for winter getaways filled with skiing, snowboarding, and mountain adventures
- Sorry, no pets allowed