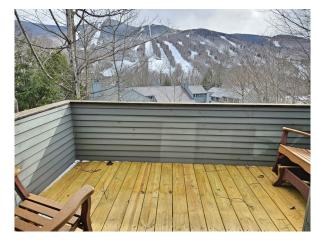

## Rent 12-2 Potash Road at the Village of Loon for the 2024-2025 Winter Season

- Spectacular views of Loon Mountain from the deck and living spaces
- Spacious accommodations with 2 bedrooms, a loft sleeping area, and 2 baths
- Primary bedroom with a king bed, sitting area, and private deck
- Second bedroom with a gueen bed
- Loft sleeping area with a queen bed and a twin bed
- Cozy living spaces with a propane fireplace for warmth and ambiance
- Propane and electric heat for comfort in any weather
- Convenient shuttle service for easy access to the slopes
- Indoor pool access for relaxation and rejuvenation
- Ideal for families or groups of up to 7 guests
- Perfect for winter getaways filled with skiing, snowboarding, and mountain adventures
- Sorry, no pets allowed