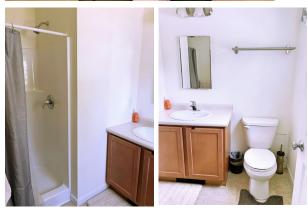

Enter this home via the right garage, stopping to drop off boots and coats in the locked off-entry space, then head upstairs to the open living room, dining and kitchen area, complete with laundry set-up. Wooded views now open up to peek-a-boo views of Loon where you can enjoy the snow fall. Continue up a few steps to the bedroom with queen bed and 3/4 bath. (An extra bed could be added into this room if needed, as it is pretty spacious, or use the sleep sofas in the living area.) For now, the bedroom hosts a sitting area with TV. Both the bedroom and living room have access to cable TV and your favorite streaming apps via Roku, and there is Wi-Fi throughout.