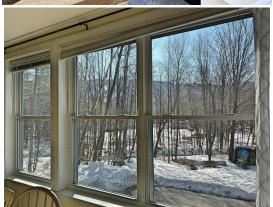

Enter this home via the right garage, stopping to drop off boots and coats in the locked off-entry space, then head upstairs to the open living room, dining and kitchen area, complete with laundry set-up. Wooded views now open up to peek-a-boo views of Loon where you can enjoy the snow fall. Continue up a few steps to the bedroom with queen bed and 3/4 bath. (An extra bed could be added into this room if needed, as it is pretty spacious, or use the sleep sofas in the living area.) For now, the bedroom hosts a sitting area with TV. Both the bedroom and living room have access to cable TV and your favorite streaming apps via Roku, and there is Wi-Fi throughout.