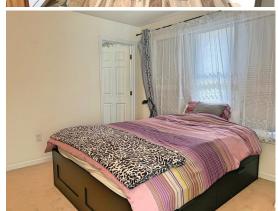

Enter this home via the right garage, stopping to drop off boots and coats in the locked off-entry space, then head upstairs to the open living room, dining and kitchen area, complete with laundry set-up. Wooded views now open up to peek-a-boo views of Loon where you can enjoy the snow fall. Continue up a few steps to the bedroom with queen bed and 3/4 bath. (An extra bed could be added into this room if needed, as it is pretty spacious, or use the sleep sofas in the living area.) For now, the bedroom hosts a sitting area with TV. Both the bedroom and living room have access to cable TV and your favorite streaming apps via Roku, and there is Wi-Fi throughout.