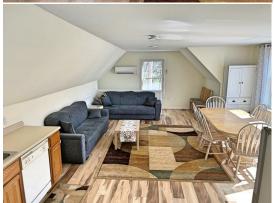

Enter this home via the right garage, stopping to drop off boots and coats in the locked off-entry space, then head upstairs to the open living room, dining and kitchen area, complete with laundry set-up. Wooded views now open up to peek-a-boo views of Loon where you can enjoy the snow fall. Continue up a few steps to the bedroom with queen bed and 3/4 bath. (An extra bed could be added into this room if needed, as it is pretty spacious, or use the sleep sofas in the living area.) For now, the bedroom hosts a sitting area with TV. Both the bedroom and living room have access to cable TV and your favorite streaming apps via Roku, and there is Wi-Fi throughout.