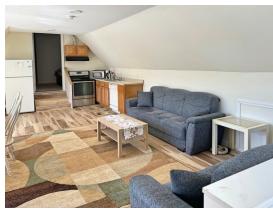

Enter this home via the right garage, stopping to drop off boots and coats in the locked off-entry space, then head upstairs to the open living room, dining and kitchen area, complete with laundry set-up. Wooded views now open up to peek-a-boo views of Loon where you can enjoy the snow fall. Continue up a few steps to the bedroom with queen bed and 3/4 bath. (An extra bed could be added into this room if needed, as it is pretty spacious, or use the sleep sofas in the living area.) For now, the bedroom hosts a sitting area with TV. Both the bedroom and living room have access to cable TV and your favorite streaming apps via Roku, and there is Wi-Fi throughout.