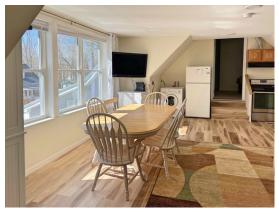

Enter this home via the right garage, stopping to drop off boots and coats in the locked off-entry space, then head upstairs to the open living room, dining and kitchen area, complete with laundry set-up. Wooded views now open up to peek-a-boo views of Loon where you can enjoy the snow fall. Continue up a few steps to the bedroom with queen bed and 3/4 bath. (An extra bed could be added into this room if needed, as it is pretty spacious, or use the sleep sofas in the living area.) For now, the bedroom hosts a sitting area with TV. Both the bedroom and living room have access to cable TV and your favorite streaming apps via Roku, and there is Wi-Fi throughout.