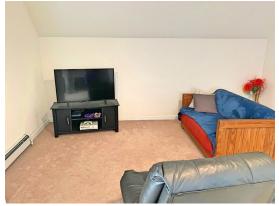

Enter this home via the right garage, stopping to drop off boots and coats in the locked off-entry space, then head upstairs to the open living room, dining and kitchen area, complete with laundry set-up. Wooded views now open up to peek-a-boo views of Loon where you can enjoy the snow fall. Continue up a few steps to the bedroom with queen bed and 3/4 bath. (An extra bed could be added into this room if needed, as it is pretty spacious, or use the sleep sofas in the living area.) For now, the bedroom hosts a sitting area with TV. Both the bedroom and living room have access to cable TV and your favorite streaming apps via Roku, and there is Wi-Fi throughout.