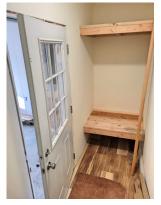

Enter this home via the right garage, stopping to drop off boots and coats in the locked off-entry space, then head upstairs to the open living room, dining and kitchen area, complete with laundry set-up. Wooded views now open up to peek-a-boo views of Loon where you can enjoy the snow fall. Continue up a few steps to the bedroom with queen bed and 3/4 bath. (An extra bed could be added into this room if needed, as it is pretty spacious, or use the sleep sofas in the living area.) For now, the bedroom hosts a sitting area with TV. Both the bedroom and living room have access to cable TV and your favorite streaming apps via Roku, and there is Wi-Fi throughout.